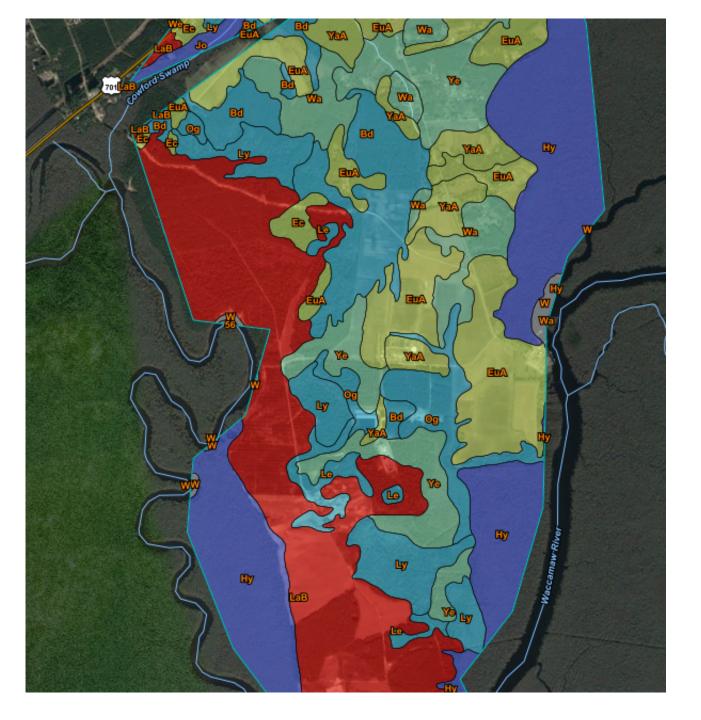

### Soils

- Excessively drained
- Somewhat excessively drained
- Well drained
- Moderately well drained
- Somewhat poorly drained
- Poorly drained
- Very poorly drained
- Subaqueous

Horry County has lost over 5.32% of its total wetland area since 1996. 74.75 square miles of Palustrine forested wetlands were lost.