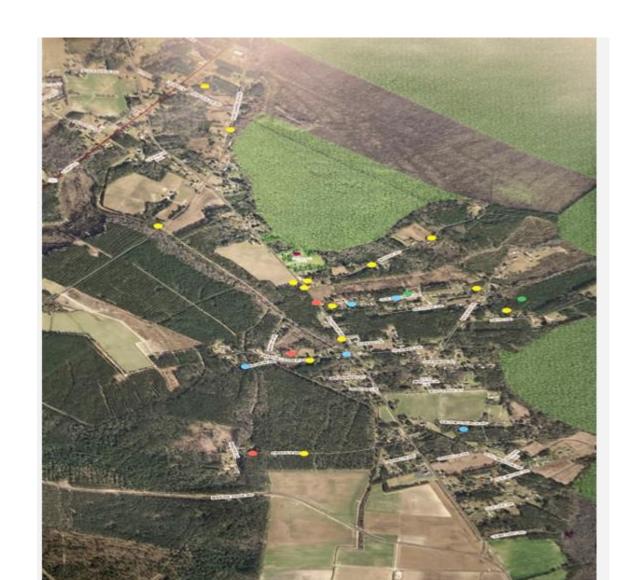

### Flooding Frequency in Last 5 years

- Green = 1 flooding event in 5 years
- Yellow= 2 events in 5 years
- Blue= 3 events in 5 years
- Red = 4 + events in 5 years