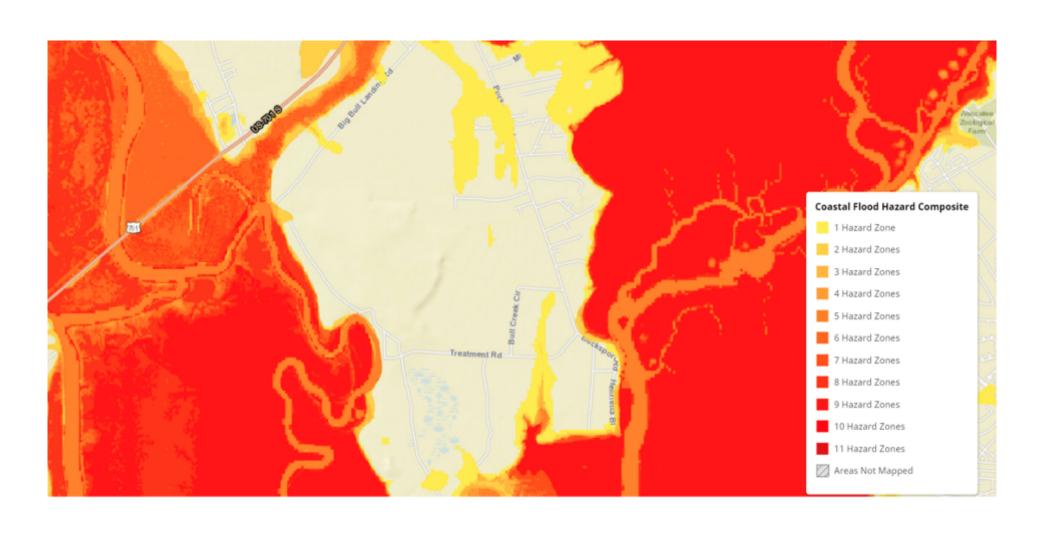

## NOAA Flood Hazard Maps

### Flooding Frequency in Last 5 years

- Green = 1 flooding event in 5 years
- Yellow= 2 events in 5 years
- Blue= 3 events in 5 years
- Red = 4 + events in 5 years