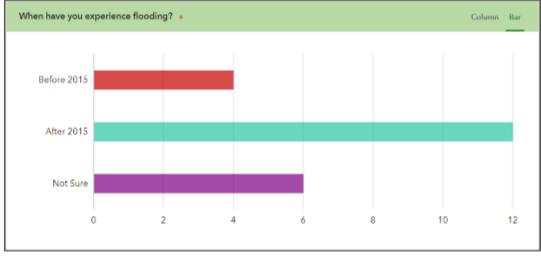

# Wetland Losses in Bucksport

Map provided by NOAA 1996-2016

Fig. 18 (Made using ArcGIS Survey 123)

Fig. 19 (Made using ArcGIS Survey 123)

Another important trend in the results to analyze is the timeline for flooding experienced by residents. Twelve out of twenty people said that they were impacted by flooding after 2015. It would be beneficial to figure out what major changes to the landscape and infrastructure occurred during that turning point.