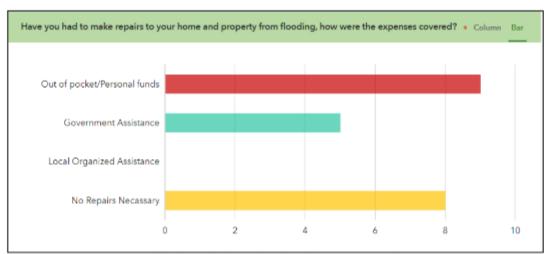

# Wetland Losses in Bucksport

Map provided by NOAA 1996-2016

Fig. 18 (Made using ArcGIS Survey 123)

Fig. 19 (Made using ArcGIS Survey 123)

Another important trend in the results to analyze is the timeline for flooding experienced by residents. Twelve out of twenty people said that they were impacted by flooding after 2015. It would be beneficial to figure out what major changes to the landscape and infrastructure occurred during that turning point.