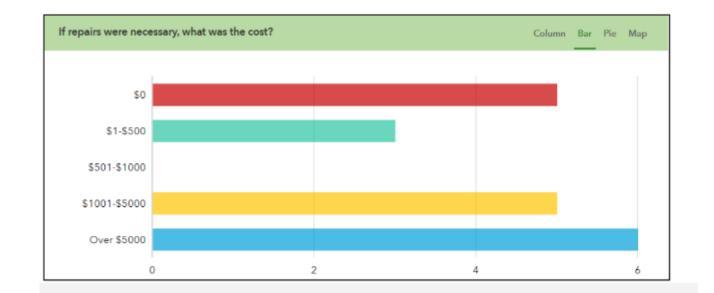

# Wetland Losses in Bucksport

Map provided by NOAA 1996-2016

Fig. 18 (Made using ArcGIS Survey 123)

Fig. 19 (Made using ArcGIS Survey 123)

Another important trend in the results to analyze is the timeline for flooding experienced by residents. Twelve out of twenty people said that they were impacted by flooding after 2015. It would be beneficial to figure out what major changes to the landscape and infrastructure occurred during that turning point.