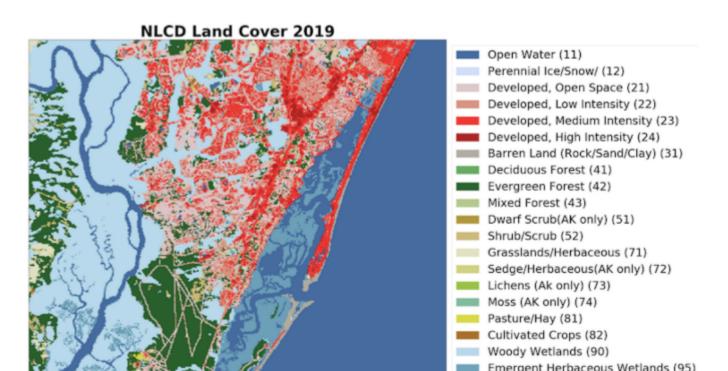

## Deforested Area in Bucksport

**Google Earth Plus** 

1.21 square miles of deforested area, 30% of total land area

### Soils

- Excessively drained
- Somewhat excessively drained
- Well drained
- Moderately well drained
- Somewhat poorly drained
- Poorly drained
- Very poorly drained
- Subaqueous

Horry County has lost over 5.32% of its total wetland area since 1996. 74.75 square miles of Palustrine forested wetlands were lost.