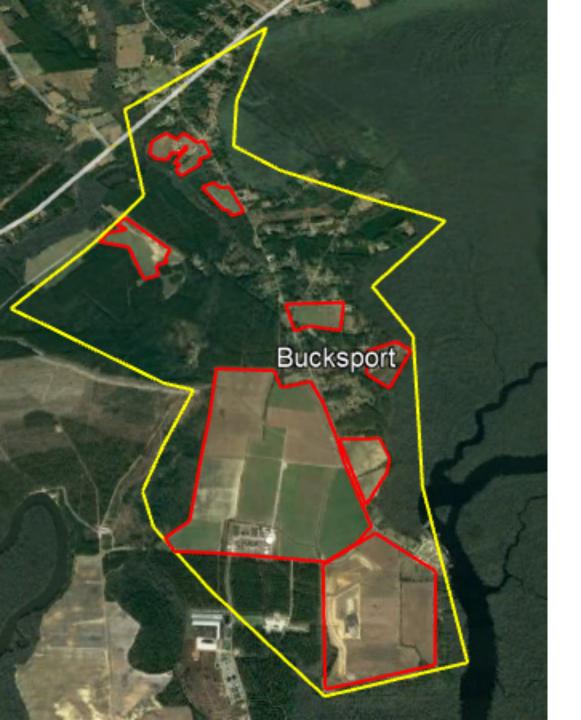

## Deforested Area in Bucksport

**Google Earth Plus** 

1.21 square miles of deforested area, 30% of total land area