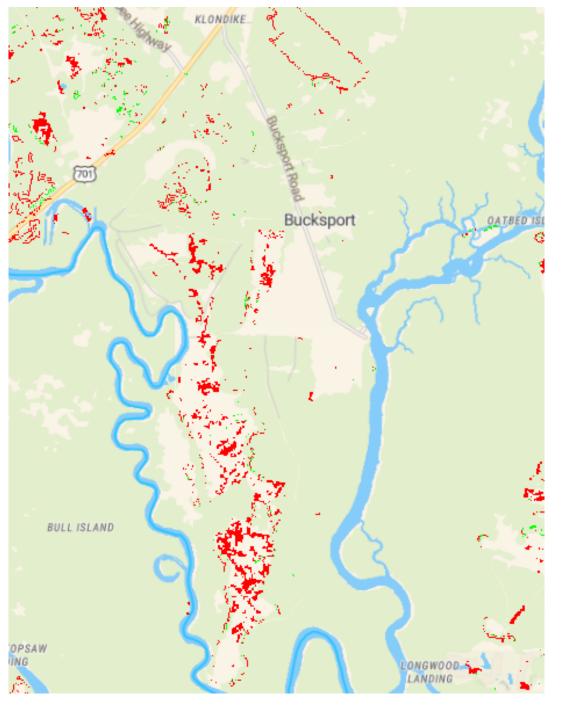

## Deforested Area in Bucksport

**Google Earth Plus** 

1.21 square miles of deforested area, 30% of total land area