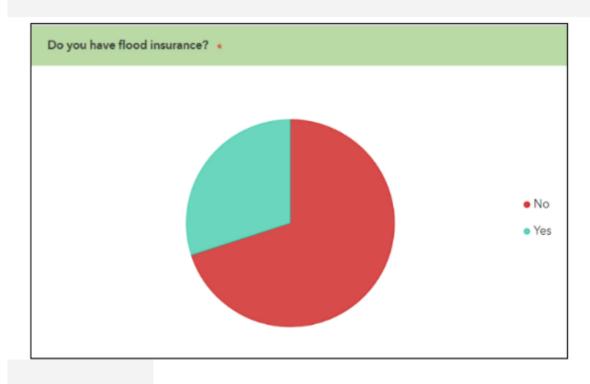

# Wetland Losses in Bucksport

Map provided by NOAA 1996-2016

Fig. 18 (Made using ArcGIS Survey 123)

Fig. 19 (Made using ArcGIS Survey 123)

Another important trend in the results to analyze is the timeline for flooding experienced by residents. Twelve out of twenty people said that they were impacted by flooding after 2015. It would be beneficial to figure out what major changes to the landscape and infrastructure occurred during that turning point.