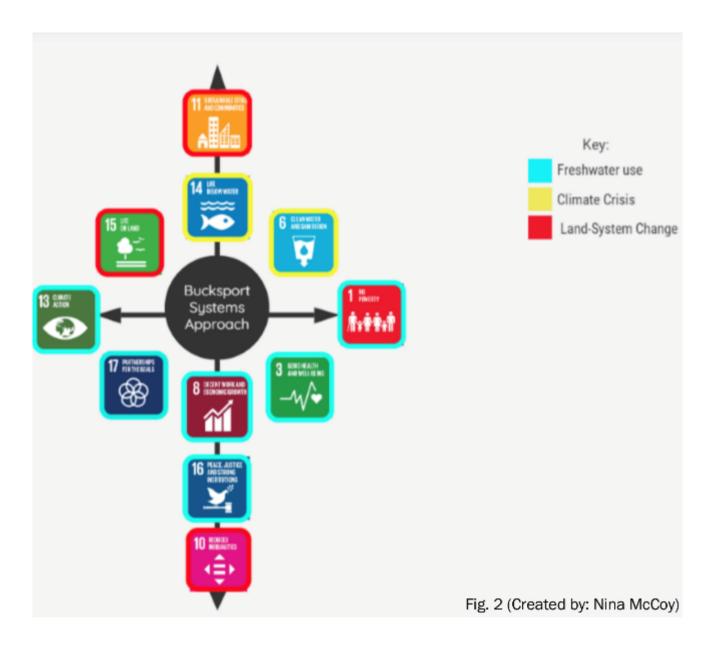

## Bucksport and the Sustainable Development Goals

TAKIAH ANDERSON,
CATE BAUER,
KALINA FAULKS,
MAX HALL, JAIRAN
PARKER, KATEY
ZIMMERMAN

### SDG Framework